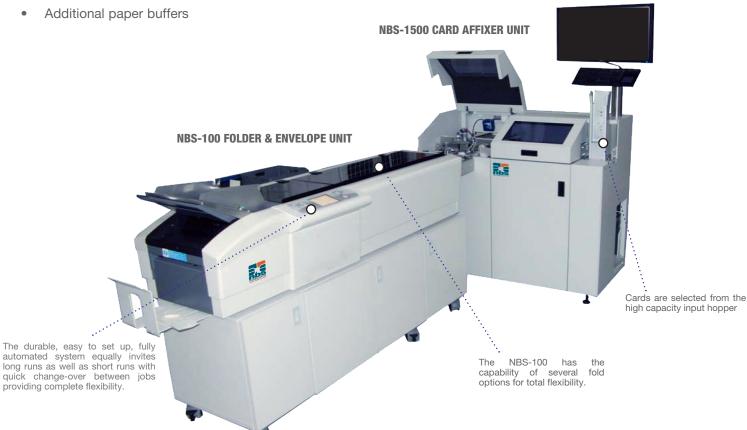

> <sup>ImageMaster™</sup> D-40 Now works in-line with our mailer

The addition of the NBS-1500 card affixer to your Horizon/Horizon Evolution HD card personalization system combined with the NBS-100 folder and envelope unit enables your card production system to be the complete card fulfillment system.

This seamless configuration streamlines the card personalization, creation of individualized card holder letters, affixing of the card and the folding and envelope stuffing process into one easy to manage step.

PERFORMANCE

Combined with the NBS-100 card folder, the NBS-1500 provides a variety of different folding technologies (C-fold, Z-Fold and halffold) and additional inserts in different formats.

#### **INSERTING & ENVELOPING OPTIONS**

- NBS-100 folder & envelope unit
- Several insert feeds
- Envelope insert feeders
- Barcode selectable inserts
- other folding and inserting options upon request