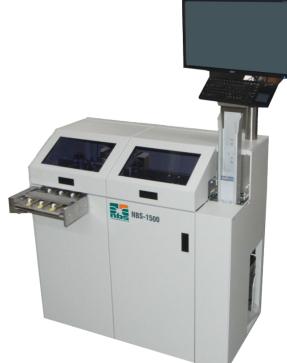

## **NBS-1500**

The NBS-1500 is the card affixing component designed for the Horizon<sup>™</sup> family of card personalization equipment. Engineered to connect directly with the Horizon and the Horizon Evolution, the NBS-1500 provides total card production flexibility. By adding the envelope inserter, your card personalization system instantly becomes a complete, streamlined, all-in-one card issuing centre.

## NBS-1500