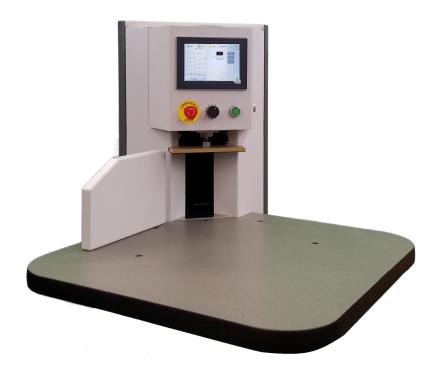

### **Sheet Counter & Batch Tabber**

The newest addition to the Count-Wise lineup, is the **Intelecount** (CW-IC) which incorporates features such as; counting at up to 2500 sheets per minute, Auto adjusting tape (tab) length, multi-batching with up to 99 different amounts, security count mode with password protection, the ability to save up to 25 different jobs with customized names, export / import via network or flash drive, on board diagnostic and much, much more.

Table top model shown, larger models available